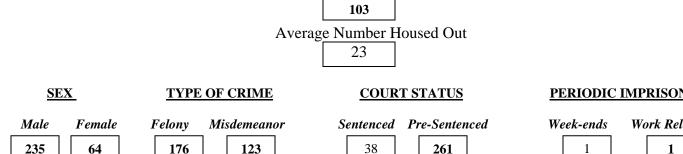

## MONTHLY INMATE POPULATION STATISTICS

|        | NON-SENTENCED |       | REGULAR<br>SENTENCED |      | WEEK-ENDERS  |      | WORK RELEASE |       | EHM<br>(ADULTS) |       |
|--------|---------------|-------|----------------------|------|--------------|------|--------------|-------|-----------------|-------|
|        | Number        | Total | Number Total         |      | Number Total |      | Number       | Total | Average         | Total |
|        | of            | Days  | of                   | Days | of           | Days | of           | Days  | For             | Days  |
|        | Bookings      | Held  | Bookings             | Held | Bookings     | Held | Bookings     | Held  | Month           | Held  |
| Male   | 205           | 2337  | 30                   | 441  | 0            | 0    | 1            | 28    | -               | -     |
| Female | 56            | 311   | 8                    | 63   | 1            | 4    | 0            | 0     | -               | -     |
| Totals | 261           | 2648  | 38                   | 504  | 1            | 4    | 1            | 28    | 32              | 1002  |

Average Daily Population: The average number of inmates in the jail for the month. Counts each day a person was in the Jail and includes all people booked into the jail.

- Monthly Transports: "Jail Overcrowding" represents transports related to jail overcrowding which would include the transport to and from the other facility, transports for court if they are a pre-sentenced inmate, and any other transport which may be necessary.
- DOC: 1) Sentenced: Represents the number of inmates transported to the Department of Corrections because they were sentenced to prison for a period of time.
  - 2) Parole: Represents the number of inmates transported to the Department of Corrections because they were arrested on a new charge, on parole and returned to DOC to face their parole violation.
- EHM: The numbers reflect only adults on Electronic Home Monitoring for the month. Juveniles would not be housed in the **County Jail.**