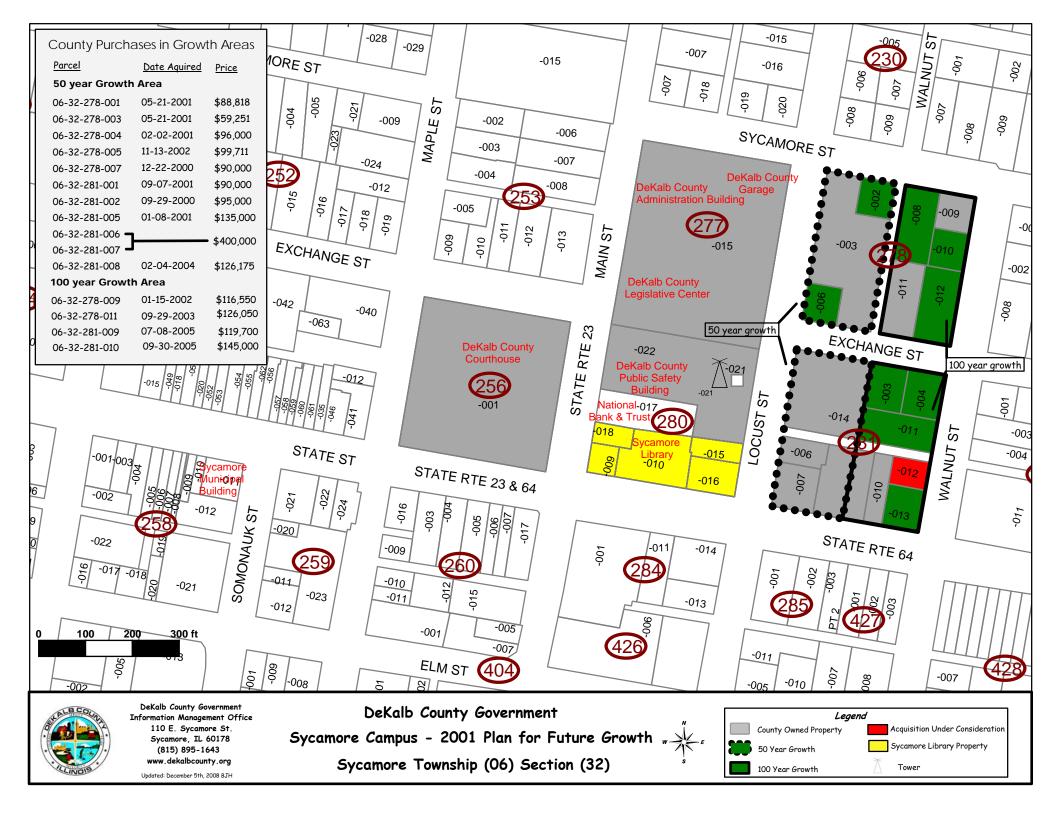

Whereas, the DeKalb County Executive Committee has been made aware of the availability of a property adjacent to its current land holdings, and

Whereas, the Executive Committee, having been informed that the property in question (PIN#06-32-281-012) located at 111 Walnut Street in Sycamore, Illinois is available for \$105,600.00 plus two years of post-closing possession by the current owner, did recommend that the County acquire that property for future governmental use.

NOW, THEREFORE, BE IT RESOLVED that the DeKalb County Board does concur in the findings and recommendations of its Executive Committee and does hereby authorize the acquisition of the property located at 111 Walnut Street in Sycamore, IL (PIN#06-32-281-012) at the earliest date possible.