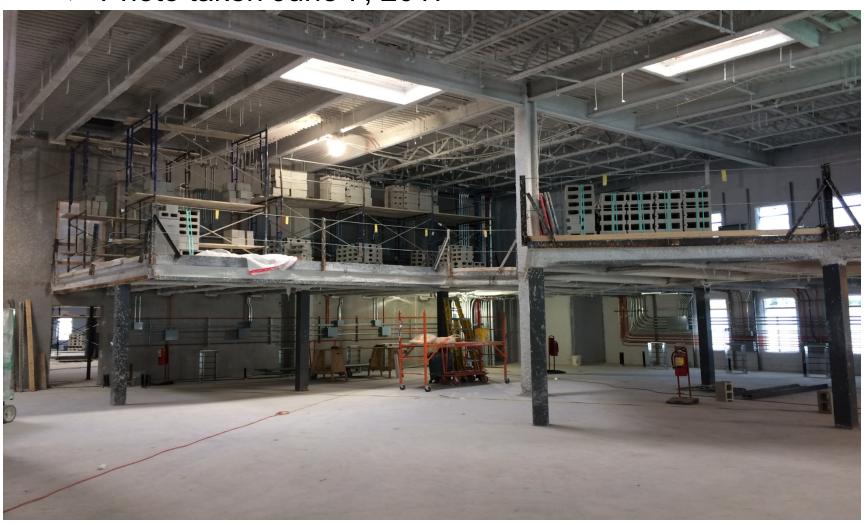

duit mains & branches are progressing on 1st floor
- > Stair B installation is nearly complete & ready for railings





## **Progress Update Continued...**

- ➤ The grease interceptor for the kitchen has been installed.
- Concrete work is complete for the area well on the east side of the building
- ➤ Rubbing, patching, & caulking of block walls is underway on the 1<sup>st</sup> floor ahead of painting
- ➤ Block filler & 1<sup>st</sup> coat of paint are underway in the basement
- > VAV boxes & exhaust fans have been delivered and install is underway
- ➤ Building automation system control work is underway
- > Precast patching on the interior & exterior is progressing
- Fire protection work will begin on 1st floor around July 10th





## **June 2017 Progress**

➤ Photo taken June 7, 2017