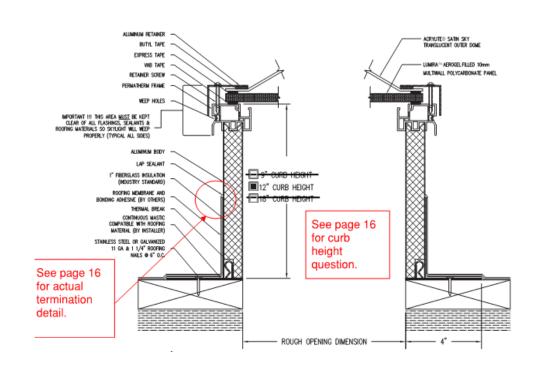

#### **Skylight Change Request**

- The Sheriff's Department has requested a change to the skylights currently installed on the building.
- The skylights were specified and approved with translucent acrylic outer domes with a 10mm multiwall polycarbonate panel on the inside to act as a heat baffle; however, it is desired they be clear.
- There are 10 skylights on the west side of the building and 8 on the east side for a total of 18.

#### Cost to replace would be as follows:

Option 1 – Replace 10 skylights on the west side \$18,610.00
Option 2 – Replace all 18 skylights \$28,989.00

Material lead time is 2-3 weeks

Material price could change if decision was held to closer to the end of the project; however, a no-fab order could be placed to lock in the rate and could always be canceled