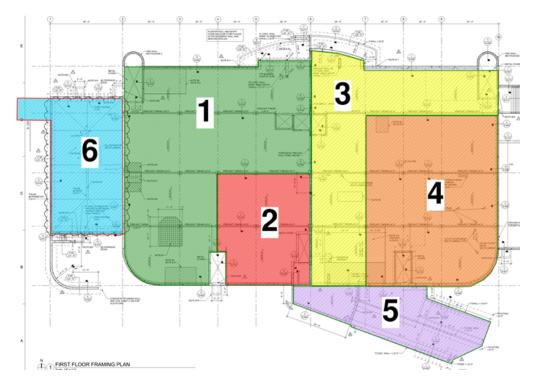

## **Project Status & Progress Update**

- Submittal & RFI (Requests for Information) review ongoing
  - ➢Fire protection shop drawings have been submitted to the City
  - Revised Fire Alarm shop drawings per RFP's will be submitted to the City in two weeks
  - ➤121 RFI's have been submitted to date
  - ≻Submittals are 95% complete
- To date 53 Request For Pricing (RFP's) and 19 Architects Supplemental Instructions (ASI's)
- Steel & Precast erection are nearly complete
- Decking & detailing continue
- ➢ Opening cut in precast at tie-in to PSB
- Concrete slabs placed in basement & 1<sup>st</sup> floor west sides
- West half of building backfilled
- Roof drains & storm piping tied in to city storm sewer
- Storm & sanitary sewer work outside the foundation now 85% complete

### **Progress Update Continued...**

- Water service extended into building
- Roof blocking & temporary roof installation underway
- Overhead Electrical & Plumbing work continued in the basement
- Hanger inserts, sleeves, drains, etc. have been installed throughout west half of building in preparation for slab pours

#### **Upcoming Work Activities**

- Precast & steel detailing to wrap up mid March
- Sallyport & bridge precast & steel early March
- Concrete slab pours on level 2 & 3 west then following to the east side
- > Overhead plumbing & electrical continue
- Fire protection install will start in basement
- Underground plumbing & electrical install in the basement
- Remaining foundation backfill following 1<sup>st</sup> floor east slab pour
- Exterior metal stud framing to start in March
- Spray fireproofing & interior masonry starting late March
- ➤ 2<sup>nd</sup> Floor Mockup Cell to be built early April
- ➢ Plumbing in-wall rough in will start on 1<sup>st</sup> floor in March
- Major overhead MEPFP rough in to start in April following masonry