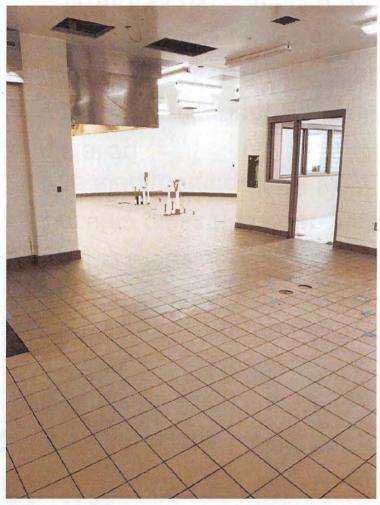

# **Progress Update Continued...**

- ➤ Detention ceiling installation is underway in the 1<sup>st</sup> floor holding cells
- ➤ Porcelain tile work is nearly complete on the 1<sup>st</sup> floor in bathrooms and the kitchen.
- > Hollow metal door installation is underway on 1st floor
- > Security glass has been installed throughout the building in frames
- > The electrostatic sheet vinyl flooring in data closets is being installed.
- ➤ Laundry Equipment was delivered on October 18th
- ➤ Exterior metal panel installation is 90% complete
- ➤ The security fence install began in October but is currently stopped until further direction is provided.
- ➤ The security system demonstration took place at Stanley's shop in Indianapolis on 11/1 & 11/2.

## **October 2017 Progress**

➤ Photo taken October 30, 2017

Finish Work on 1st Floor