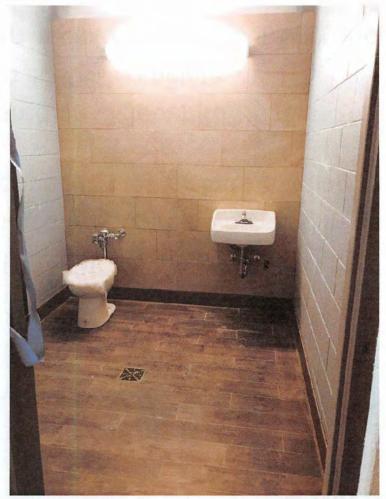

# **Progress Update Continued...**

- ➤ Detention ceiling installation is underway in the 1<sup>st</sup> floor holding cells
- ➤ Porcelain tile work is nearly complete on the 1<sup>st</sup> floor in bathrooms and the kitchen.
- > Hollow metal door installation is underway on 1st floor
- > Security glass has been installed throughout the building in frames
- > The electrostatic sheet vinyl flooring in data closets is being installed.
- ➤ Laundry Equipment was delivered on October 18th
- ➤ Exterior metal panel installation is 90% complete
- ➤ The security fence install began in October but is currently stopped until further direction is provided.
- ➤ The security system demonstration took place at Stanley's shop in Indianapolis on 11/1 & 11/2.

## **October 2017 Progress**

➤ Photo taken October 30, 2017

Finish Work on 1st Floor